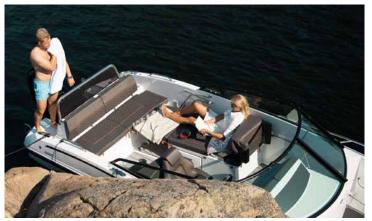

## NORDKAPP AVANT 705

Avant 705 is a luxurious sporty bowrider where the focus of design is on the passengers.

The wide and high windscreen provides a protected and enjoyable space while driving. The large cockpit area, equipped with fridge, large table for dining, sound system, deck shower and couch, will give you a perfect social area. This area can be covered quickly by the canopy for shade.

One of the major advantages of the Avant 705 is its large areas in front and on the back where there are fitted large comfortable sunbeds, where you can enjoy the warm summer days and really relax. This boat also has large storing areas and an electric toilet.