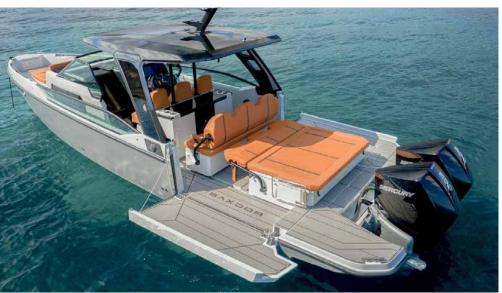

### SAXDOR 320 GTO

Saxdor 320 GTO is a combination of Italian design, American funcionality and German quality. It is both luxurious and sport, with high level of comfort.

With an extended sunpad on the foredeck and a dinette that converts into a sun-bathing space the options of lounging around are plentiful. With the flip of a backrest the opposed seating can become forward-facing benches for guests to use, when the boat is flying along at a potential cruising speed of 50 knots with the 300hp twin engines.

The two folding patforms make the boat even more spacious when is stationary. There is a lunch table accompanied with a sink, fridges and a Fusion sound system that will amuse you during the trip. The inside are fits a double bed and a fully equipped toilet.

| Technical details:           |                                                             |
|------------------------------|-------------------------------------------------------------|
| Length – 11,00m.             | Cabin with double bed and toilet                            |
|                              | Sunbed on bow and aft deck                                  |
| Capacity – 8 pax + 1 captain | Fresh water shower                                          |
| Year of built – 2023         | E . I                                                       |
|                              | Folding swim platforms                                      |
|                              | Sun tent                                                    |
|                              | Offered:                                                    |
|                              | bottles of water, soft drinks, beers, wine, snacks & fruits |