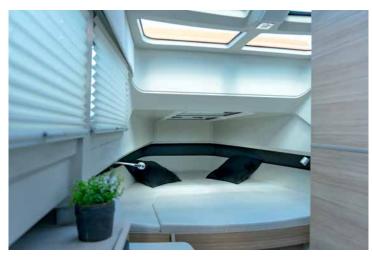

The two folding patforms make the boat even more spacious when is stationary. There is a lunch table accompanied with a sink, fridges and a Fusion sound system that will amuse you during the trip. The inside are fits a double bed and a fully equipped toilet.

This boat is suitable for more than a single daily cruise as it is equipped with a master cabin for 2, a secondary cabin for 2, and 2 more can sleep at the cockpit area. Also it is has a fully furnished bathroom with shower and a kitchen!