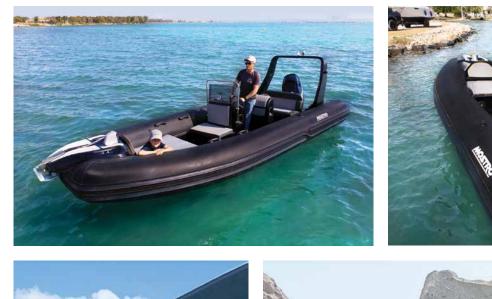

## **MOSTRO OFFSHORE 621**

This RIB boat is a new model for rent, designed for families, couples or group of people who want to enjoy the sea, having a care-free ride. The modern design with carbon black tubes, total black hull, deck and top quality upholstery result an eye catching luxurious RIB!

It is made with top quality materials, according to the latest European standards, providing maximum safety and totally smooth ride.

It is very comfortable and spacious, with storage spaces, sun tent, fresh water shower, cooler box and able to carry up to 8 people with speed and safety.

The performance of the boat will satisfy the experienced drivers, providing a fantastic ride with low fuel consumption! The deep V hull of the boat is very much tested at the greek seas and is excellent for sailing even in the toughest weather.

| Technical details:   | Equipment:                                            |
|----------------------|-------------------------------------------------------|
| Length – 6,50m.      | Sunbed                                                |
| Width – 2.70m.       | Sound system                                          |
| WIULN - 2.70M.       | Cooler with ice                                       |
| Capacity – 8 pax     | Fresh water shower                                    |
| Year of built – 2022 | Sun Tent                                              |
|                      | Electric windlass                                     |
|                      | Garmin Gps Navigation                                 |
|                      | Offered:                                              |
|                      | bottles of water, soft drinks, beers, snacks & fruits |