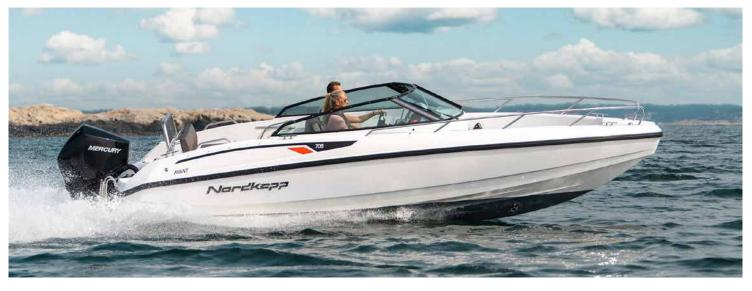

## NORDKAPP AVANT 705

Avant 705 is a luxurious sporty bowrider where the focus of design is on the passengers.

The wide and high windscreen provides a protected and enjoyable space while driving. The large cockpit area, equipped with fridge, large table for dining, sound system, deck shower and couch, will give you a perfect social area. This area can be covered quickly by the canopy for shade.

One of the major advantages of the Avant 705 is its large areas in front and on the back where there are fitted large comfortable sunbeds, where you can enjoy the warm summer days and really relax. This boat also has large storing areas and an electric toilet.