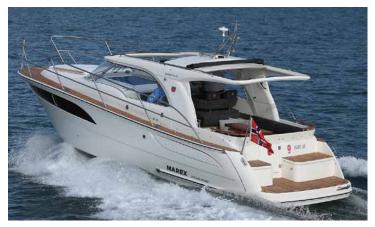

### MAREX 310 sc

The Marex 310 SC is a luxurious cabin cruiser motor yacht that impresses with its enormous space in the cockpit seating group. It has a smart wraparound cockpit seating that stretches all the way from the helm position to the passenger seat, providing space for ten people around the table, making it the most pleasant socializing lounge.

The interior is very luxury and equipped with Alcantara seats, fridge, freezer, sound system, folding table, sunbeds, etc.

The clever canopy can easily transform the boat from an open boat to a closed boat for shade, or completely closed when pulling the vertical canopy to protect by the wind!

This boat is suitable for more than a single daily cruise as it is equipped with a master cabin for 2, a secondary cabin for 2, and 2 more can sleep at the cockpit area. Also it is has a fully furnished bathroom with shower and a kitchen!