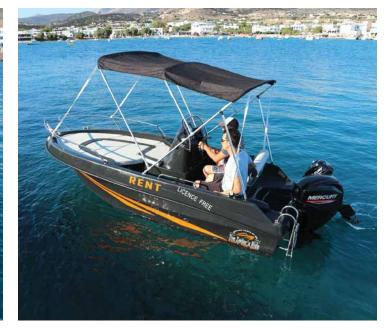

The speedboat 450 is a new model for rent without license, designed for families, couples or group of people who want to enjoy the sea, having a care-free ride.

It is made with top quality materials, according to the latest European standards, providing maximum safety and totally smooth ride.

It is very comfortable and spacious, with storage spaces and able to carry up to 5 people with speed and safety.

The performance of the boat will satisfy not only the beginners, but also the experienced drivers, providing a fantastic ride with low fuel consumption!

Technical details:Equipment:Length - 4,50m.SunbedWidth - 1.90m.Ice boxWidth - 1.90m.Sun TentCapacity - 5 pax.Garmin GpsEngine - Suzuki 30hpStern ladderYear of built - 2019Offered:bottles of water

**INFORMATION - RESERVATIONS:** 