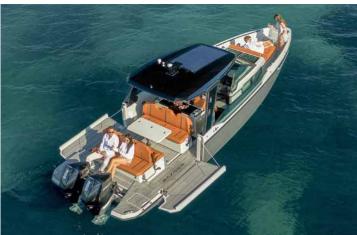

### SAXDOR 320 GTO

Saxdor 320 GTO is a combination of Italian design, American funcionality and German quality. It is both luxurious and sport, with high level of comfort.

With an extended sunpad on the foredeck and a dinette that converts into a sun-bathing space the options of lounging around are plentiful. With the flip of a backrest the opposed seating can become forward-facing benches for guests to use, when the boat is flying along at a potential cruising speed of 50 knots with the 300hp twin engines.

The two folding patforms make the boat even more spacious when is stationary. There is a lunch table accompanied with a sink, fridges and a Fusion sound system that will amuse you during the trip. The inside are fits a double bed and a fully equipped toilet.

| Technical details:           |                                                             |
|------------------------------|-------------------------------------------------------------|
| Length – 11,00m.             | Cabin with double bed and toilet                            |
|                              | Sunbed on bow and aft deck                                  |
| Capacity – 8 pax + 1 captain | Fresh water shower                                          |
| Year of built – 2023         | E . I                                                       |
|                              | Folding swim platforms                                      |
|                              | Sun tent                                                    |
|                              | Offered:                                                    |
|                              | bottles of water, soft drinks, beers, wine, snacks & fruits |