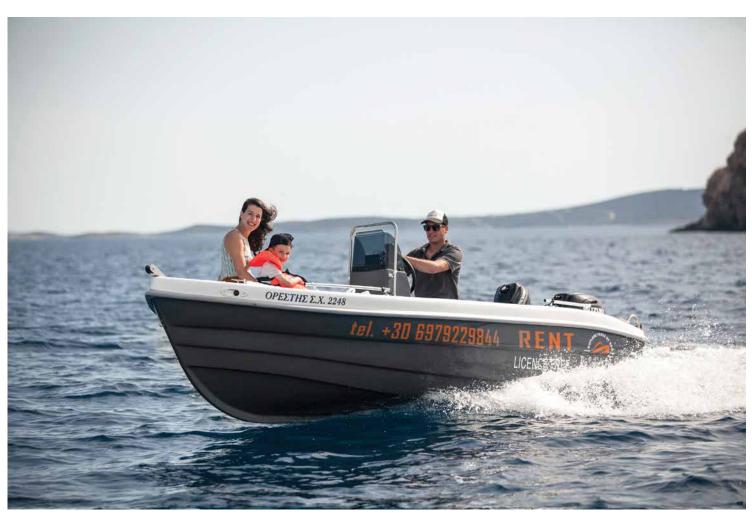

### 450 xl

This speedboat is a new model that can be rent without license, very similar to bigger speedboats, designed for families, couples or group of people who want to enjoy the sea, having a care-free ride.

It is made with top quality materials, according to the latest European standards, providing maximum safety and totally smooth ride.

It is very comfortable and spacious, with storage spaces and able to carry up to 6 people with speed and safety. The front of the boat is easily transformed into a big sunbed to enjoy the sun!

The performance of the boat will satisfy not only the beginners, but also the experienced drivers, providing a fantastic ride, similar to bigger speedboats because of the V bottom, but with low fuel consumption! It is the best license-free boat you can rent!

|                     | Technical details:       | Equipment:                 |
|---------------------|--------------------------|----------------------------|
|                     | Length – 4,50m.          | Sunbed                     |
| NO                  | Width – 2.00m.           | lce box<br>Sun Tent        |
| LICENCE<br>REQUIRED | Capacity – 6 pax         | Garmin Gps                 |
|                     | Engine - Mercury 30/40hp | Stern ladder               |
|                     | Year of built – 2020     | Are map<br><b>Offered:</b> |
|                     |                          | bottles of water           |