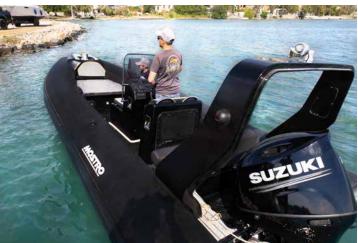

## **MOSTRO OFFSHORE 621**

This RIB boat is a new model for rent, designed for families, couples or group of people who want to enjoy the sea, having a care-free ride. The modern design with carbon black tubes, total black hull, deck and top quality upholstery result an eye catching luxurious RIB!

It is made with top quality materials, according to the latest European standards, providing maximum safety and totally smooth ride.

It is very comfortable and spacious, with storage spaces, sun tent, fresh water shower, cooler box and able to carry up to 8 people with speed and safety.

The performance of the boat will satisfy the experienced drivers, providing a fantastic ride with low fuel consumption! The deep V hull of the boat is very much tested at the greek seas and is excellent for sailing even in the toughest weather.

| Technical details:   | Equipment:                                            |
|----------------------|-------------------------------------------------------|
| Length – 6,50m.      | Sunbed                                                |
| Width – 2.70m.       | Sound system                                          |
| WIULN - 2.70M.       | Cooler with ice                                       |
| Capacity – 8 pax     | Fresh water shower                                    |
| Year of built – 2022 | Sun Tent                                              |
|                      | Electric windlass                                     |
|                      | Garmin Gps Navigation                                 |
|                      | Offered:                                              |
|                      | bottles of water, soft drinks, beers, snacks & fruits |