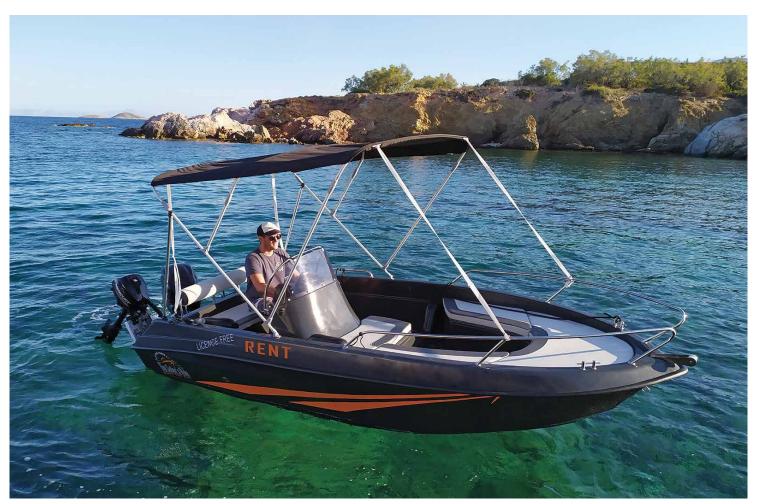

### 450 xl

This speedboat is a new model that can be rent without license, very similar to bigger speedboats, designed for families, couples or group of people who want to enjoy the sea, having a care-free ride.

It is made with top quality materials, according to the latest European standards, providing maximum safety and totally smooth ride.

It is very comfortable and spacious, with storage spaces and able to carry up to 6 people with speed and safety. The front of the boat is easily transformed into a big sunbed to enjoy the sun!

The performance of the boat will satisfy not only the beginners, but also the experienced drivers, providing a fantastic ride, similar to bigger speedboats because of the V bottom, but with low fuel consumption! It is the best license-free boat you can rent!

|                     | Technical details:       | Equipment:                 |
|---------------------|--------------------------|----------------------------|
|                     | Length – 4,50m.          | Sunbed                     |
| NO                  | Width – 2.00m.           | lce box<br>Sun Tent        |
| LICENCE<br>REQUIRED | Capacity – 6 pax         | Garmin Gps                 |
|                     | Engine - Mercury 30/40hp | Stern ladder               |
|                     | Year of built – 2020     | Are map<br><b>Offered:</b> |
|                     |                          | bottles of water           |