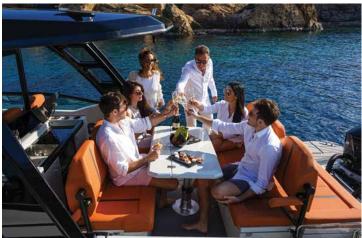

### MAREX 310 sc

The Marex 310 SC is a luxurious cabin cruiser motor yacht that impresses with its enormous space in the cockpit seating group. It has a smart wraparound cockpit seating that stretches all the way from the helm position to the passenger seat, providing space for ten people around the table, making it the most pleasant socializing lounge.

The interior is very luxury and equipped with Alcantara seats, fridge, freezer, sound system, folding table, sunbeds, etc.

The clever canopy can easily transform the boat from an open boat to a closed boat for shade, or completely closed when pulling the vertical canopy to protect by the wind!

This boat is suitable for more than a single daily cruise as it is equipped with a master cabin for 2, a secondary cabin for 2, and 2 more can sleep at the cockpit area. Also it is has a fully furnished bathroom with shower and a kitchen!