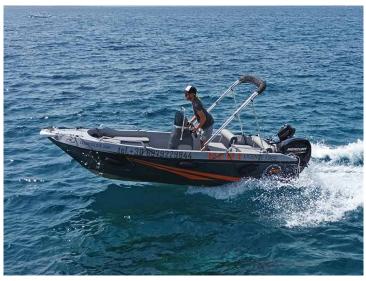

## **MOSTRO OFFSHORE 621**

This RIB boat is a new model for rent, designed for families, couples or group of people who want to enjoy the sea, having a care-free ride. The modern design with carbon black tubes, total black hull, deck and top quality upholstery result an eye catching luxurious RIB!

It is made with top quality materials, according to the latest European standards, providing maximum safety and totally smooth ride.

It is very comfortable and spacious, with storage spaces, sun tent, fresh water shower, cooler box and able to carry up to 8 people with speed and safety.

The performance of the boat will satisfy the experienced drivers, providing a fantastic ride with low fuel consumption! The deep V hull of the boat is very much tested at the greek seas and is excellent for sailing even in the toughest weather.

| Technical details:   | Equipment:                                            |
|----------------------|-------------------------------------------------------|
| Length – 6,50m.      | Sunbed                                                |
| Width – 2.70m.       | Sound system                                          |
| WIULN - 2.70M.       | Cooler with ice                                       |
| Capacity – 8 pax     | Fresh water shower                                    |
| Year of built – 2022 | Sun Tent                                              |
|                      | Electric windlass                                     |
|                      | Garmin Gps Navigation                                 |
|                      | Offered:                                              |
|                      | bottles of water, soft drinks, beers, snacks & fruits |