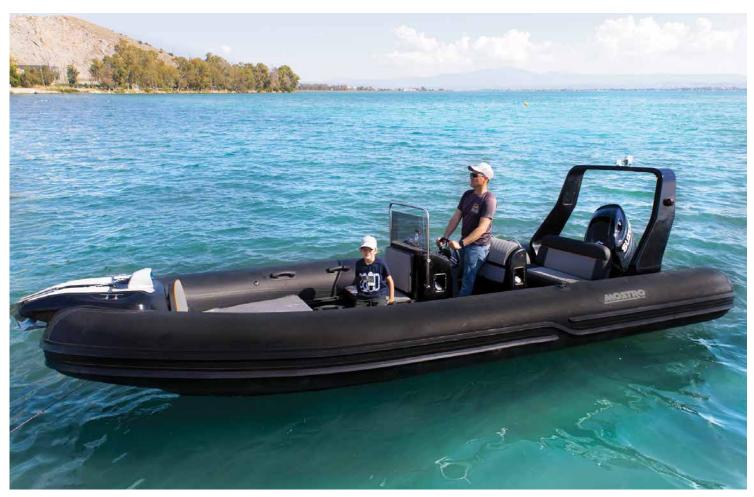

## **MOSTRO OFFSHORE 621**

This RIB boat is a new model for rent, designed for families, couples or group of people who want to enjoy the sea, having a care-free ride. The modern design with carbon black tubes, total black hull, deck and top quality upholstery result an eye catching luxurious RIB!

It is made with top quality materials, according to the latest European standards, providing maximum safety and totally smooth ride.

It is very comfortable and spacious, with storage spaces, sun tent, fresh water shower, cooler box and able to carry up to 8 people with speed and safety.

The performance of the boat will satisfy the experienced drivers, providing a fantastic ride with low fuel consumption! The deep V hull of the boat is very much tested at the greek seas and is excellent for sailing even in the toughest weather.