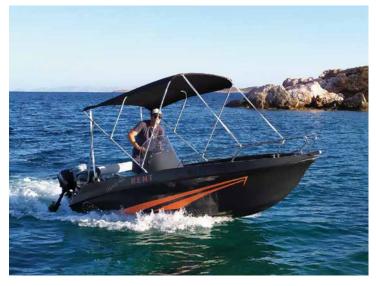

### 450 xl

This speedboat is a new model that can be rent without license, very similar to bigger speedboats, designed for families, couples or group of people who want to enjoy the sea, having a care-free ride.

It is made with top quality materials, according to the latest European standards, providing maximum safety and totally smooth ride.

It is very comfortable and spacious, with storage spaces and able to carry up to 6 people with speed and safety. The front of the boat is easily transformed into a big sunbed to enjoy the sun!

The performance of the boat will satisfy not only the beginners, but also the experienced drivers, providing a fantastic ride, similar to bigger speedboats because of the V bottom, but with low fuel consumption! It is the best license-free boat you can rent!

|                     | Technical details:       | Equipment:                 |
|---------------------|--------------------------|----------------------------|
|                     | Length – 4,50m.          | Sunbed                     |
| NO                  | Width – 2.00m.           | lce box<br>Sun Tent        |
| LICENCE<br>REQUIRED | Capacity – 6 pax         | Garmin Gps                 |
|                     | Engine - Mercury 30/40hp | Stern ladder               |
|                     | Year of built – 2020     | Are map<br><b>Offered:</b> |
|                     |                          | bottles of water           |