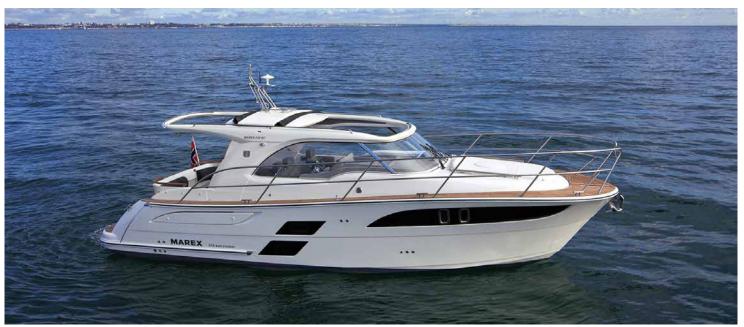

### MAREX 310 sc

The Marex 310 SC is a luxurious cabin cruiser motor yacht that impresses with its enormous space in the cockpit seating group. It has a smart wraparound cockpit seating that stretches all the way from the helm position to the passenger seat, providing space for ten people around the table, making it the most pleasant socializing lounge.

The interior is very luxury and equipped with Alcantara seats, fridge, freezer, sound system, folding table, sunbeds, etc.

The clever canopy can easily transform the boat from an open boat to a closed boat for shade, or completely closed when pulling the vertical canopy to protect by the wind!

This boat is suitable for more than a single daily cruise as it is equipped with a master cabin for 2, a secondary cabin for 2, and 2 more can sleep at the cockpit area. Also it is has a fully furnished bathroom with shower and a kitchen!