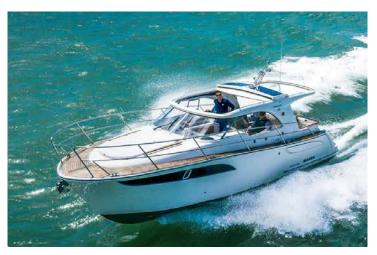

### MAREX 310 sc

The Marex 310 SC is a luxurious cabin cruiser motor yacht that impresses with its enormous space in the cockpit seating group. It has a smart wraparound cockpit seating that stretches all the way from the helm position to the passenger seat, providing space for ten people around the table, making it the most pleasant socializing lounge.

The interior is very luxury and equipped with Alcantara seats, fridge, freezer, sound system, folding table, sunbeds, etc.

The clever canopy can easily transform the boat from an open boat to a closed boat for shade, or completely closed when pulling the vertical canopy to protect by the wind!

This boat is suitable for more than a single daily cruise as it is equipped with a master cabin for 2, a secondary cabin for 2, and 2 more can sleep at the cockpit area. Also it is has a fully furnished bathroom with shower and a kitchen!

| Technical details:           |                                                             |
|------------------------------|-------------------------------------------------------------|
|                              | 2 cabins with double bed<br>Bathroom with toilet and shower |
| Width – 3.30m.               | Sunbed                                                      |
| Capacity – 9 pax + 1 captain | Sound system                                                |
| Year of built – 2022         | Fridge                                                      |
|                              | Freezer<br>Swim platform                                    |
|                              | Offered:                                                    |
|                              | bottles of water, soft drinks, beers, wine, snacks & fruits |