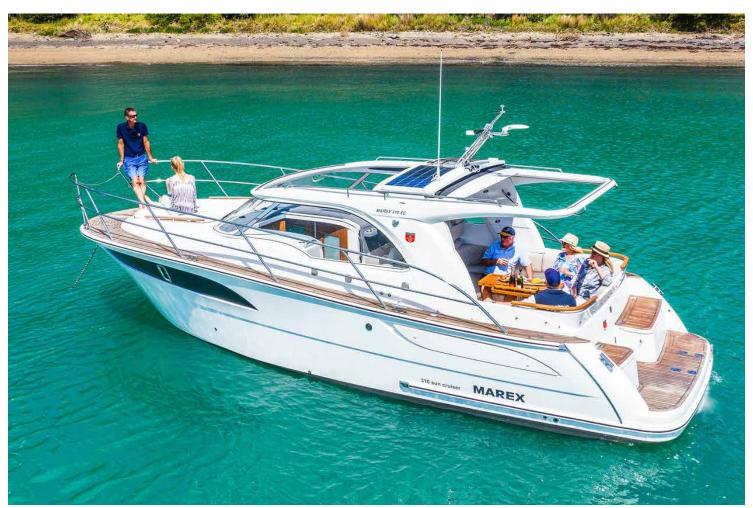

### MAREX 310 sc

The Marex 310 SC is a luxurious cabin cruiser motor yacht that impresses with its enormous space in the cockpit seating group. It has a smart wraparound cockpit seating that stretches all the way from the helm position to the passenger seat, providing space for ten people around the table, making it the most pleasant socializing lounge.

The interior is very luxury and equipped with Alcantara seats, fridge, freezer, sound system, folding table, sunbeds, etc.

The clever canopy can easily transform the boat from an open boat to a closed boat for shade, or completely closed when pulling the vertical canopy to protect by the wind!

This boat is suitable for more than a single daily cruise as it is equipped with a master cabin for 2, a secondary cabin for 2, and 2 more can sleep at the cockpit area. Also it is has a fully furnished bathroom with shower and a kitchen!