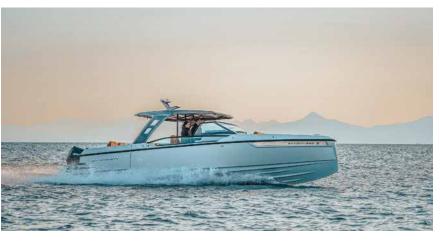

### SAXDOR 320 GTO

Saxdor 320 GTO is a combination of Italian design, American funcionality and German quality. It is both luxurious and sport, with high level of comfort.

With an extended sunpad on the foredeck and a dinette that converts into a sun-bathing space the options of lounging around are plentiful. With the flip of a backrest the opposed seating can become forward-facing benches for guests to use, when the boat is flying along at a potential cruising speed of 50 knots with the 300hp twin engines.

The two folding patforms make the boat even more spacious when is stationary. There is a lunch table accompanied with a sink, fridges and a Fusion sound system that will amuse you during the trip. The inside are fits a double bed and a fully equipped toilet.

| Technical details:           |                                                             |
|------------------------------|-------------------------------------------------------------|
| Length – 11,00m.             | Cabin with double bed and toilet                            |
|                              | Sunbed on bow and aft deck                                  |
| Capacity – 8 pax + 1 captain | Fresh water shower                                          |
| Year of built – 2023         | E . I                                                       |
|                              | Folding swim platforms                                      |
|                              | Sun tent                                                    |
|                              | Offered:                                                    |
|                              | bottles of water, soft drinks, beers, wine, snacks & fruits |