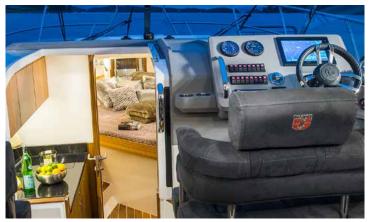

This boat is suitable for more than a single daily cruise as it is equipped with a master cabin for 2, a secondary cabin for 2, and 2 more can sleep at the cockpit area. Also it is has a fully furnished bathroom with shower and a kitchen!