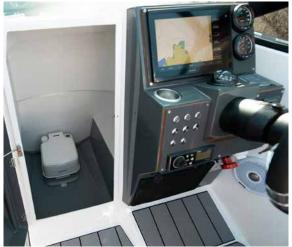

This boat is suitable for more than a single daily cruise as it is equipped with a master cabin for 2, a secondary cabin for 2, and 2 more can sleep at the cockpit area. Also it is has a fully furnished bathroom with shower and a kitchen!

One of the major advantages of the Avant 705 is its large areas in front and on the back where there are fitted large comfortable sunbeds, where you can enjoy the warm summer days and really relax. This boat also has large storing areas and an electric toilet.