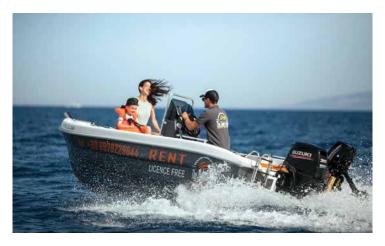

The speedboat 450 is a new model for rent without license, designed for families, couples or group of people who want to enjoy the sea, having a care-free ride.

It is made with top quality materials, according to the latest European standards, providing maximum safety and totally smooth ride.

It is very comfortable and spacious, with storage spaces and able to carry up to 5 people with speed and safety.

The performance of the boat will satisfy not only the beginners, but also the experienced drivers, providing a fantastic ride with low fuel consumption!

Technical details:Equipment:Length - 4,50m.SunbedWidth - 1.90m.Ice boxWidth - 1.90m.Sun TentCapacity - 5 pax.Garmin GpsEngine - Suzuki 30hpStern ladderYear of built - 2019Offered:bottles of water

**INFORMATION - RESERVATIONS:** 