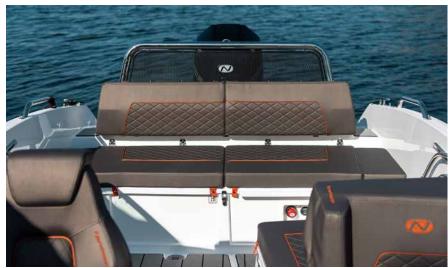

## NORDKAPP AVANT 705

Avant 705 is a luxurious sporty bowrider where the focus of design is on the passengers.

The wide and high windscreen provides a protected and enjoyable space while driving. The large cockpit area, equipped with fridge, large table for dining, sound system, deck shower and couch, will give you a perfect social area. This area can be covered quickly by the canopy for shade.

One of the major advantages of the Avant 705 is its large areas in front and on the back where there are fitted large comfortable sunbeds, where you can enjoy the warm summer days and really relax. This boat also has large storing areas and an electric toilet.