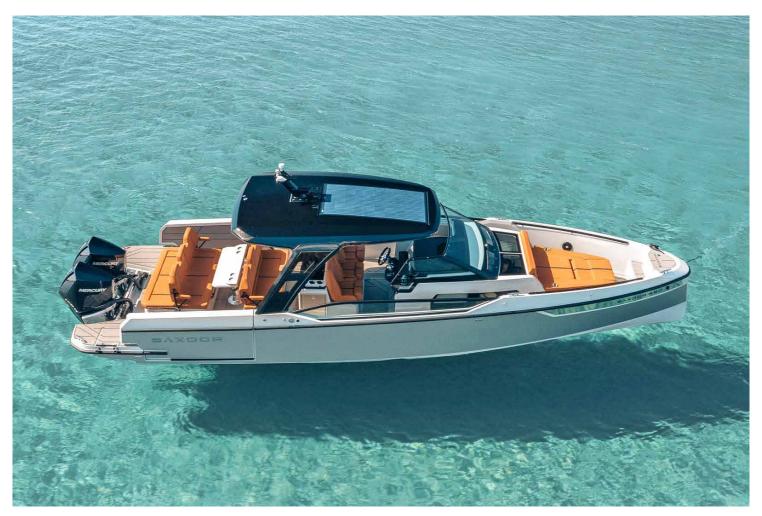

### SAXDOR 320 GTO

Saxdor 320 GTO is a combination of Italian design, American funcionality and German quality. It is both luxurious and sport, with high level of comfort.

With an extended sunpad on the foredeck and a dinette that converts into a sun-bathing space the options of lounging around are plentiful. With the flip of a backrest the opposed seating can become forward-facing benches for guests to use, when the boat is flying along at a potential cruising speed of 50 knots with the 300hp twin engines.

The two folding patforms make the boat even more spacious when is stationary. There is a lunch table accompanied with a sink, fridges and a Fusion sound system that will amuse you during the trip. The inside are fits a double bed and a fully equipped toilet.

| Technical details:           |                                                             |
|------------------------------|-------------------------------------------------------------|
| Length – 11,00m.             | Cabin with double bed and toilet                            |
|                              | Sunbed on bow and aft deck                                  |
| Capacity – 8 pax + 1 captain | Fresh water shower                                          |
| Year of built – 2023         | E . I                                                       |
|                              | Folding swim platforms                                      |
|                              | Sun tent                                                    |
|                              | Offered:                                                    |
|                              | bottles of water, soft drinks, beers, wine, snacks & fruits |