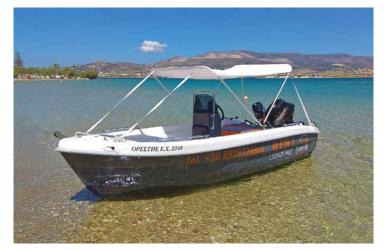

### 450 xl

This speedboat is a new model that can be rent without license, very similar to bigger speedboats, designed for families, couples or group of people who want to enjoy the sea, having a care-free ride.

It is made with top quality materials, according to the latest European standards, providing maximum safety and totally smooth ride.

It is very comfortable and spacious, with storage spaces and able to carry up to 6 people with speed and safety. The front of the boat is easily transformed into a big sunbed to enjoy the sun!

The performance of the boat will satisfy not only the beginners, but also the experienced drivers, providing a fantastic ride, similar to bigger speedboats because of the V bottom, but with low fuel consumption! It is the best license-free boat you can rent!

|                     | Technical details:       | Equipment:                 |
|---------------------|--------------------------|----------------------------|
|                     | Length – 4,50m.          | Sunbed                     |
| NO                  | Width – 2.00m.           | lce box<br>Sun Tent        |
| LICENCE<br>REQUIRED | Capacity – 6 pax         | Garmin Gps                 |
|                     | Engine - Mercury 30/40hp | Stern ladder               |
|                     | Year of built – 2020     | Are map<br><b>Offered:</b> |
|                     |                          | bottles of water           |