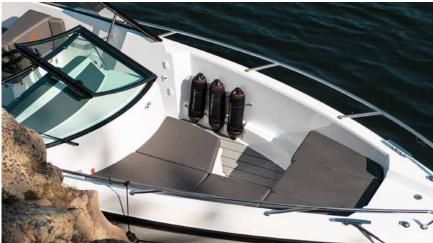

### MAREX 310 sc

The Marex 310 SC is a luxurious cabin cruiser motor yacht that impresses with its enormous space in the cockpit seating group. It has a smart wraparound cockpit seating that stretches all the way from the helm position to the passenger seat, providing space for ten people around the table, making it the most pleasant socializing lounge.

The interior is very luxury and equipped with Alcantara seats, fridge, freezer, sound system, folding table, sunbeds, etc.

The clever canopy can easily transform the boat from an open boat to a closed boat for shade, or completely closed when pulling the vertical canopy to protect by the wind!

This boat is suitable for more than a single daily cruise as it is equipped with a master cabin for 2, a secondary cabin for 2, and 2 more can sleep at the cockpit area. Also it is has a fully furnished bathroom with shower and a kitchen!

| Technical details:           |                                                             |
|------------------------------|-------------------------------------------------------------|
|                              | 2 cabins with double bed<br>Bathroom with toilet and shower |
| Width – 3.30m.               | Sunbed                                                      |
| Capacity – 9 pax + 1 captain | Sound system                                                |
| Year of built – 2022         | Fridge                                                      |
|                              | Freezer<br>Swim platform                                    |
|                              | Offered:                                                    |
|                              | bottles of water, soft drinks, beers, wine, snacks & fruits |