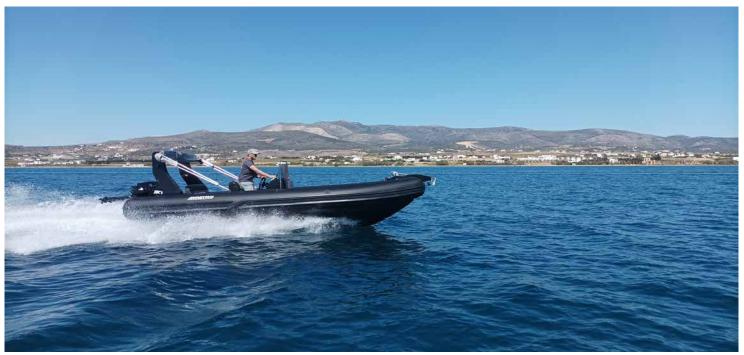

## **MOSTRO OFFSHORE 621**

This RIB boat is a new model for rent, designed for families, couples or group of people who want to enjoy the sea, having a care-free ride. The modern design with carbon black tubes, total black hull, deck and top quality upholstery result an eye catching luxurious RIB!

It is made with top quality materials, according to the latest European standards, providing maximum safety and totally smooth ride.

It is very comfortable and spacious, with storage spaces, sun tent, fresh water shower, cooler box and able to carry up to 8 people with speed and safety.

The performance of the boat will satisfy the experienced drivers, providing a fantastic ride with low fuel consumption! The deep V hull of the boat is very much tested at the greek seas and is excellent for sailing even in the toughest weather.