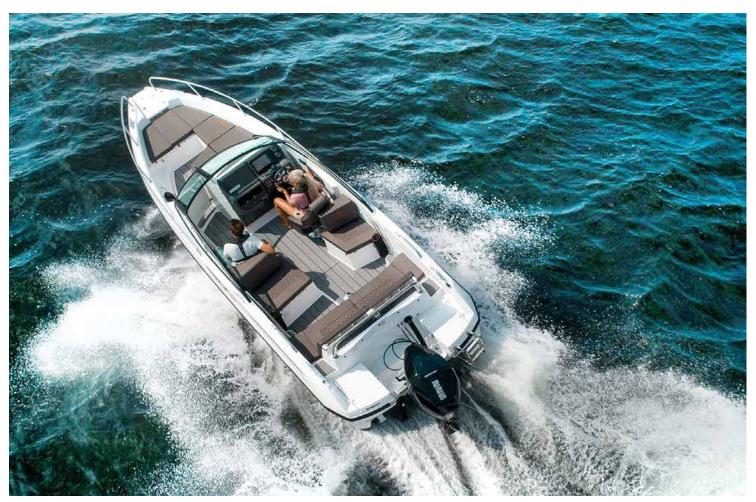

### SAXDOR 320 GTO

Saxdor 320 GTO is a combination of Italian design, American funcionality and German quality. It is both luxurious and sport, with high level of comfort.

With an extended sunpad on the foredeck and a dinette that converts into a sun-bathing space the options of lounging around are plentiful. With the flip of a backrest the opposed seating can become forward-facing benches for guests to use, when the boat is flying along at a potential cruising speed of 50 knots with the 300hp twin engines.

The two folding patforms make the boat even more spacious when is stationary. There is a lunch table accompanied with a sink, fridges and a Fusion sound system that will amuse you during the trip. The inside are fits a double bed and a fully equipped toilet.

| Technical details:           |                                                             |
|------------------------------|-------------------------------------------------------------|
| Length – 11,00m.             | Cabin with double bed and toilet                            |
|                              | Sunbed on bow and aft deck                                  |
| Capacity – 8 pax + 1 captain | Fresh water shower                                          |
| Year of built – 2023         | E . I                                                       |
|                              | Folding swim platforms                                      |
|                              | Sun tent                                                    |
|                              | Offered:                                                    |
|                              | bottles of water, soft drinks, beers, wine, snacks & fruits |