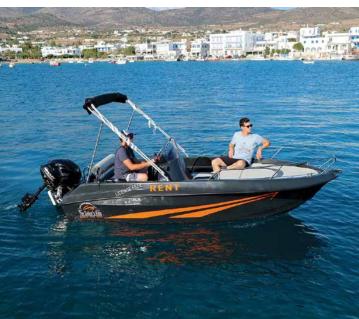

### 450 xl

This speedboat is a new model that can be rent without license, very similar to bigger speedboats, designed for families, couples or group of people who want to enjoy the sea, having a care-free ride.

It is made with top quality materials, according to the latest European standards, providing maximum safety and totally smooth ride.

It is very comfortable and spacious, with storage spaces and able to carry up to 6 people with speed and safety. The front of the boat is easily transformed into a big sunbed to enjoy the sun!

The performance of the boat will satisfy not only the beginners, but also the experienced drivers, providing a fantastic ride, similar to bigger speedboats because of the V bottom, but with low fuel consumption! It is the best license-free boat you can rent!

|                     | Technical details:       | Equipment:                 |
|---------------------|--------------------------|----------------------------|
|                     | Length – 4,50m.          | Sunbed                     |
| NO                  | Width – 2.00m.           | lce box<br>Sun Tent        |
| LICENCE<br>REQUIRED | Capacity – 6 pax         | Garmin Gps                 |
|                     | Engine - Mercury 30/40hp | Stern ladder               |
|                     | Year of built – 2020     | Are map<br><b>Offered:</b> |
|                     |                          | bottles of water           |