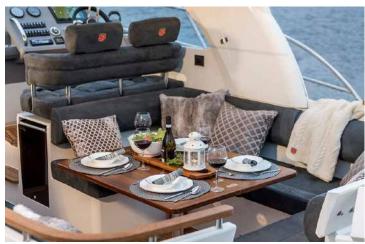

### MAREX 310 sc

The Marex 310 SC is a luxurious cabin cruiser motor yacht that impresses with its enormous space in the cockpit seating group. It has a smart wraparound cockpit seating that stretches all the way from the helm position to the passenger seat, providing space for ten people around the table, making it the most pleasant socializing lounge.

The interior is very luxury and equipped with Alcantara seats, fridge, freezer, sound system, folding table, sunbeds, etc.

The clever canopy can easily transform the boat from an open boat to a closed boat for shade, or completely closed when pulling the vertical canopy to protect by the wind!

This boat is suitable for more than a single daily cruise as it is equipped with a master cabin for 2, a secondary cabin for 2, and 2 more can sleep at the cockpit area. Also it is has a fully furnished bathroom with shower and a kitchen!